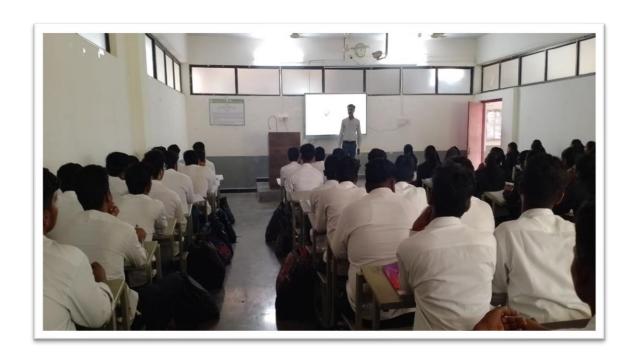

## **ICT/Computing Skills Academic Year 2019-20**

ICT program "Cyber-Crime"

Date: 24-09-2019

Venue: B. Pharmacy Class room

No. of participants: 44

Shivlingeshwar College of Pharmacy, Almala organised one day ICT program on "Cyber-Crime" for the students of B. Pharm Event was co-ordinated by the activity in charge Mr. Rodage K. C. 44 students attended the program. Mr. Wadkar S S, ASI, Police Station Ausa, guided the students on aware about cyber-crime, computing knowledge, and its application.